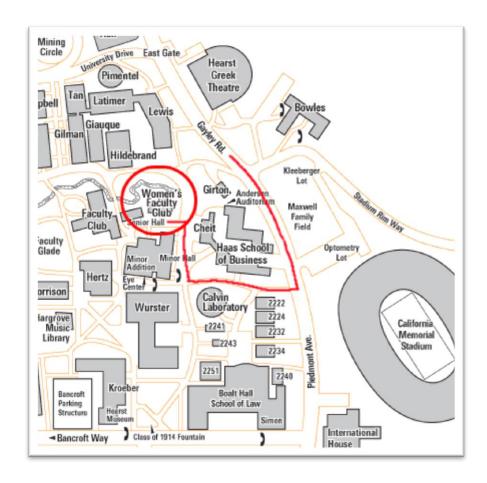

## **Women's Faculty Club - Directions**

The Club is located at the east side of campus, near California Memorial Stadium. From Interstate 80 take the University Avenue exit. Follow University Avenue until reaching the western edge of campus (about 2 miles). Turn left on Oxford and then right on Hearst which is the northern edge of campus. Turn right on Gayley Road, then turn into campus just past the Haas School of Business at the sign for the Faculty Clubs. Follow the signs to the Club.